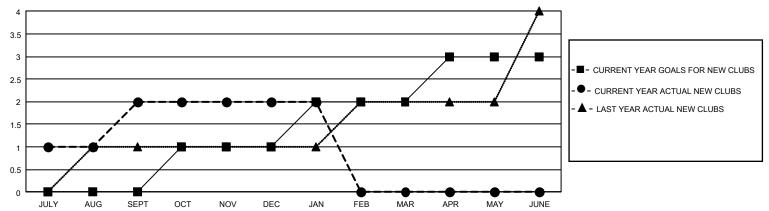

## GOALS AND ACTUAL NEW CLUBS CUMULATIVE

## GMT Constitutional Area 6, Group E

REPORT DOES NOT INCLUDE CLUBS IN UNDISTRICTED AREAS.

| Clubs         |               |             |               | Members               |                       |                         |                                                    |  |  |
|---------------|---------------|-------------|---------------|-----------------------|-----------------------|-------------------------|----------------------------------------------------|--|--|
|               | RESULTS FO    | R 2020-2021 |               | RESULTS FOR 2020-2021 |                       |                         |                                                    |  |  |
| QUARTER       | NEW CLUB GOAL | NEW CLUBS   | DROPPED CLUBS | QUARTER MEMB          | ER GROWTH NET<br>GOAL | MEMBER GROWTH<br>ACTUAL | DROPPED<br>MEMBERS ACTUAI<br>(including transfers) |  |  |
| JULY/AUG/SEPT | 0             | 2           | 2             | JULY/AUG/SEPT         | 0                     | 124                     | 68                                                 |  |  |
| OCT/NOV/DEC   | 3             | 0           | 1             | OCT/NOV/DEC           | 15                    | 130                     | 233                                                |  |  |
| JAN/FEB/MAR   | 3             | 0           | 0             | JAN/FEB/MAR           | 15                    | 21                      | 6                                                  |  |  |
| APR/MAY/JUNE  | 3             | 0           | 0             | APR/MAY/JUNE          | 20                    | 0                       | 0                                                  |  |  |