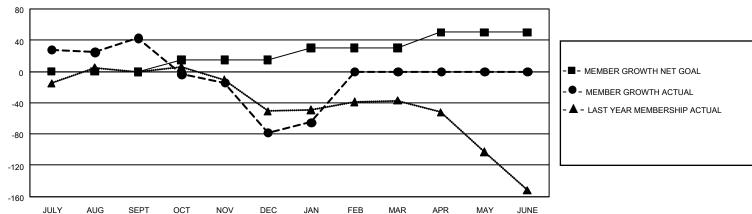

## GOALS AND ACTUAL MEMBERS CUMULATIVE

| DROPPED CLUBS: 3  |     | 40 CLUBS OF 116 ADDED 1 OR MORE | GENDER DISTRIBUTION             |                |     |
|-------------------|-----|---------------------------------|---------------------------------|----------------|-----|
|                   |     | NEW MEMBERS                     | MALE                            | 1,188 (54.32%) |     |
|                   |     |                                 | FEMALE                          | 999 (45.68%)   |     |
| DROPPED MEMBERS   |     |                                 |                                 | ,              |     |
| DECEASED          | 7   | CLICK HERE FOR CUMULATIVE       | TOTAL FAMILY UNIT MEMBERS       |                | 800 |
| CLUB CANCELLED 44 |     | MEMBERSHIP DATA                 |                                 |                |     |
| OTHER             | 256 |                                 | FAMILY MEMBERS PAYING HALF DUES |                | 501 |
| TOTAL             | 307 |                                 |                                 |                |     |

## GMT Constitutional Area 6, Group E

REPORT DOES NOT INCLUDE CLUBS IN UNDISTRICTED AREAS.

| Clubs         |               |             |               | Members               |                       |                         |                                                    |  |  |
|---------------|---------------|-------------|---------------|-----------------------|-----------------------|-------------------------|----------------------------------------------------|--|--|
|               | RESULTS FO    | R 2020-2021 |               | RESULTS FOR 2020-2021 |                       |                         |                                                    |  |  |
| QUARTER       | NEW CLUB GOAL | NEW CLUBS   | DROPPED CLUBS | QUARTER MEMB          | ER GROWTH NET<br>GOAL | MEMBER GROWTH<br>ACTUAL | DROPPED<br>MEMBERS ACTUAI<br>(including transfers) |  |  |
| JULY/AUG/SEPT | 0             | 2           | 2             | JULY/AUG/SEPT         | 0                     | 124                     | 68                                                 |  |  |
| OCT/NOV/DEC   | 3             | 0           | 1             | OCT/NOV/DEC           | 15                    | 130                     | 233                                                |  |  |
| JAN/FEB/MAR   | 3             | 0           | 0             | JAN/FEB/MAR           | 15                    | 21                      | 6                                                  |  |  |
| APR/MAY/JUNE  | 3             | 0           | 0             | APR/MAY/JUNE          | 20                    | 0                       | 0                                                  |  |  |